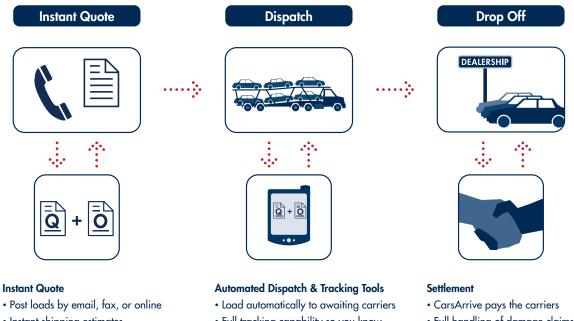

- Instant online shipping estimates at market driven rates
- Post loads by email, fax, or online at no cost for immediate exposure
- Thousands of qualified and fully-bonded trucks available for loads 24/7
- Full loads or partial shipments readily accepted
- Consolidate shipments and optimize loads in real time
- Instant pick-up and delivery notification
- Track your load status online 24/7
- End-to-end customer service

- Instant shipping estimates at market rates
- Full tracking capability so you know where your shipment is 24/7
- Full handling of damage claims